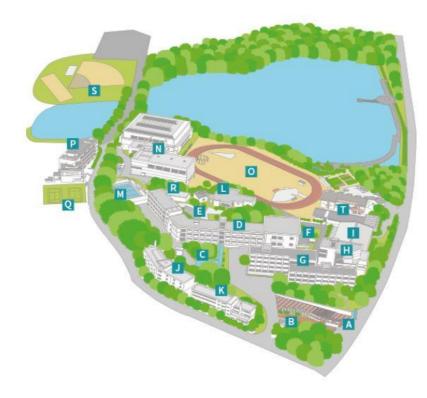

## Campus Map

|   | Main Gate                                                         |        | #5000 Bldg.                     |
|---|-------------------------------------------------------------------|--------|---------------------------------|
| A | Bus Stop                                                          | V      | Professors' Offices             |
| В | Security Office                                                   | K      | Student Council Room            |
| С | 01 de 10 e 11 Berne (F. e 11 e 0 e e 11 e 0                       | L      | Meeting Room                    |
|   | Student Council Room (Executive Committee of University Festival) |        | #6000 Bldg.                     |
|   | University Festival)                                              |        | University Library              |
| D | #1000 Bldg.                                                       |        | Reading Room                    |
|   | Practice Rooms                                                    |        | Audio-Visual Room               |
|   | Lecture Rooms                                                     |        | #7000 Bldg.                     |
|   | Computer Lab                                                      |        | Swimming Pool                   |
|   | Audio-visual Room                                                 |        | #8000 Bldg.                     |
|   | Common Room                                                       |        | Sports Science Center (S.S.C)   |
|   | Teacher Education Center                                          |        | First Arena                     |
|   | Cafeteria                                                         |        | Second Arena                    |
|   | Student Support Center                                            |        | Third Arena                     |
|   | (Student and Academic Affairs)                                    |        | Training Gym                    |
| Е | Student Plaza                                                     | N      | Artificial Climate Room         |
| F | Second Gymnasium                                                  |        | Multi-purpose Laboratory        |
| G | #2000 Bldg.                                                       |        | Computer Lab                    |
|   | Practice Rooms                                                    |        | Martial Art Gym (Wrestling Gym) |
|   | Lecture Rooms                                                     |        | Archery Hall                    |
|   | Seminar Rooms                                                     |        | Indoor Track                    |
|   | Computer Lab                                                      |        | Lounge                          |
|   | Career Counseling Center                                          | 0      | Athletic Track Field            |
|   | Media Center                                                      | P      | #9000 Bldg.                     |
| Н | #2001 Bldg.                                                       |        | Athlete Support Rooms           |
|   | School Lunch Cooking Practice Room                                |        | Lecture Rooms                   |
|   | Cooking Practice Room                                             |        | Seminar Rooms                   |
|   | Food Processing Room                                              |        | Student Counseling Center       |
|   | Food Serving Practice Room                                        | Q<br>R | Tennis Courts                   |
|   | Nutrition Guidance & Nutritional Specimen Room                    |        | Gakkan Hall (Student Union)     |
|   | Practice Rooms                                                    |        | Convenience Store               |
|   | Lecture Room                                                      |        | Student Lounge                  |
|   | Meeting Room                                                      |        | Alumni Association Office       |
| I | #3000 Bldg.                                                       | S      | Meeting Room                    |
|   | First Gymnasium                                                   |        | Baseball Field                  |
| J | #4000 Bldg.                                                       |        | Multi-purpose Athletic Field    |
|   | Domitory                                                          | T      | Shigakkan Kindergar t en        |